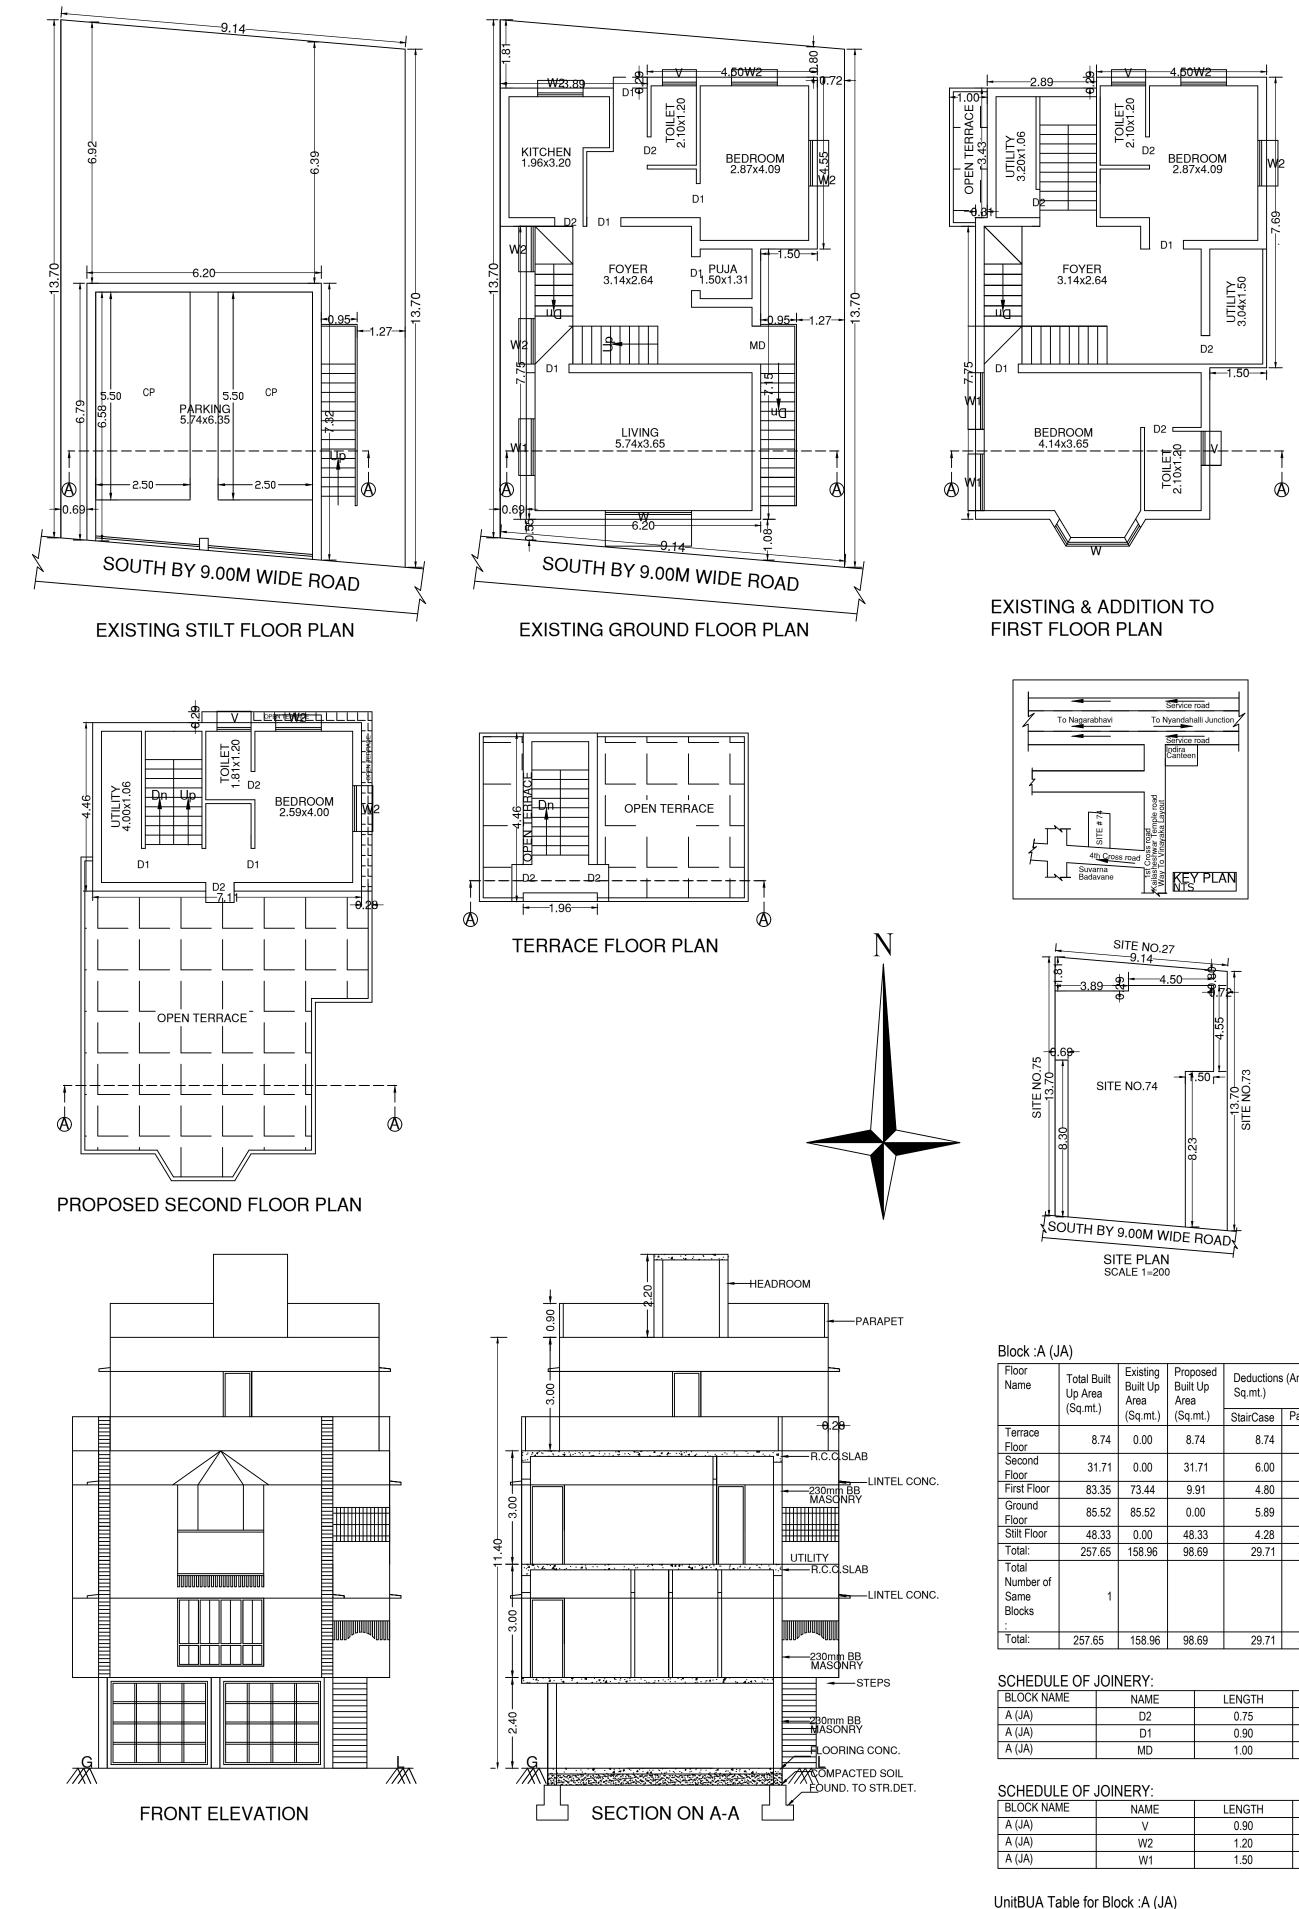

# Block USE/SUBUSE Details

| A (JA)     Residential     Plotted Residevelopment     Bldg upto 11.5 mt. Ht.     R | Block Name | Block Use   | Block SubUse | Block Structure        | Block Land Use<br>Category |         |
|-------------------------------------------------------------------------------------|------------|-------------|--------------|------------------------|----------------------------|---------|
|                                                                                     | A (JA)     | Residential |              | Bldg upto 11.5 mt. Ht. | R                          | Aluming |

## Required Parking(Table 7a)

| Required |             |                             |          |       |       | -          |       |       |  |
|----------|-------------|-----------------------------|----------|-------|-------|------------|-------|-------|--|
| Block    | Туре        | SubUse                      | Area     |       | Units |            | Car   |       |  |
| Name     | туре        | Subuse                      | (Sq.mt.) | Reqd. | Prop. | Reqd./Unit | Reqd. | Prop. |  |
| A (JA)   | Residential | Plotted Resi<br>development | 50 - 225 | 1     | -     | 1          | 1     | -     |  |
|          | Total :     |                             | -        | -     | -     | -          | 1     | 2     |  |

### Parking Check (Table 7b)

| Vehicle Type  | Reqd.             |       | Achieved |               |  |
|---------------|-------------------|-------|----------|---------------|--|
|               | No. Area (Sq.mt.) |       | No.      | Area (Sq.mt.) |  |
| Car           | 1                 | 13.75 | 2        | 27.50         |  |
| Total Car     | 1                 | 13.75 | 2        | 27.50         |  |
| TwoWheeler    | -                 | 13.75 | 0        | 0.00          |  |
| Other Parking | -                 | -     | -        | 16.55         |  |
| Total         |                   | 27.50 |          | 44.05         |  |

### FAR & Tenement Details

| FAR &I          | enement L           | Jetalis                            | -                            | -                            |                       |            |                                  | -                                | -                             | -          |
|-----------------|---------------------|------------------------------------|------------------------------|------------------------------|-----------------------|------------|----------------------------------|----------------------------------|-------------------------------|------------|
| Block           | No. of<br>Same Bldg | Total Built<br>Up Area<br>(Sq.mt.) | Existing<br>Built Up<br>Area | Proposed<br>Built Up<br>Area | Deductions<br>Sq.mt.) | s (Area in | Existing<br>FAR Area<br>(Sq.mt.) | Proposed<br>FAR Area<br>(Sq.mt.) | Total FAR<br>Area<br>(Sq.mt.) | Tnmt (No.) |
|                 |                     | (0q.m.)                            | (Sq.mt.)                     | (Sq.mt.)                     | StairCase             | Parking    | (0q.iii.)                        | Resi.                            | (04.111.)                     |            |
| A (JA)          | 1                   | 257.65                             | 158.96                       | 98.69                        | 29.71                 | 44.05      | 153.07                           | 30.82                            | 183.89                        | 01         |
| Grand<br>Total: | 1                   | 257.65                             | 158.96                       | 98.69                        | 29.71                 | 44.05      | 153.07                           | 30.82                            | 183.89                        | 1.00       |